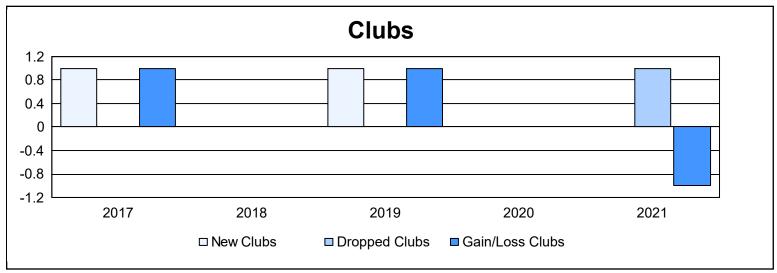

District N 2

As of June 2021 Cumulative

| Year      | New<br>Clubs | Dropped<br>Clubs | Gain/<br>Loss<br>Clubs | New<br>Members | Charter<br>Members | Reinstate<br>Members | Transfer<br>Members | Total<br>Member<br>Added | Total<br>Members<br>Dropped | Gain/<br>Loss<br>Members |
|-----------|--------------|------------------|------------------------|----------------|--------------------|----------------------|---------------------|--------------------------|-----------------------------|--------------------------|
| 2016-2017 | 1            | 0                | 1                      | 164            | 22                 | 14                   | 25                  | 225                      | 222                         | 3                        |
| 2017-2018 | 0            | 0                | 0                      | 199            | 0                  | 9                    | 25                  | 233                      | 227                         | 6                        |
| 2018-2019 | 1            | 0                | 1                      | 200            | 27                 | 11                   | 16                  | 254                      | 257                         | -3                       |
| 2019-2020 | 0            | 0                | 0                      | 149            | 0                  | 3                    | 7                   | 159                      | 186                         | -27                      |
| 2020-2021 | 0            | 1                | -1                     | 144            | 1                  | 4                    | 8                   | 157                      | 183                         | -26                      |
| Average   | 0            | 0                | 0                      | 171            | 10                 | 8                    | 16                  | 206                      | 215                         | -9                       |